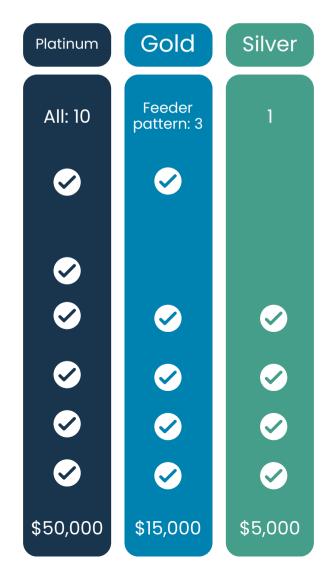

### **Community Sponsorship**

- Platinum: \$50,000
- Gold: \$15,000
- Silver: \$5,000

#### Benefits:

Number of schools where business, church, or entity will be mentioned/recognition given:

- Permanent placement in NNH office on donor wall and recognition on NNH website
- Complimentary table at the Not So Silent Auction, with recognition at event
- Sign at every event with sponsor logo
- Speak in-front of audience at in-school events, with logo included on collateral
- Speak to after-school students
- Press release, social media recognition, newsletter/mailing recognition